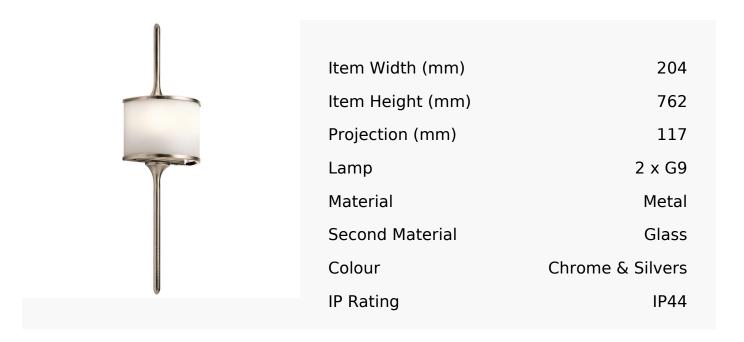

## Large Stately Chrome Wall Light With Opal Diffuser

Product Reference: 2310236