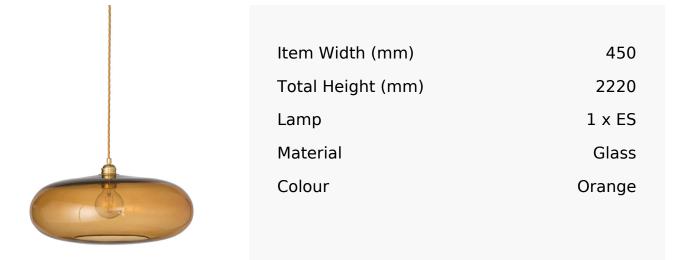

## R & S Robertson

## Large Orange Glass Oval Pendant With Gold Metal

Product Reference: 2420055



## CARE INSTRUCTIONS

The finishes used on this luminaire require cleaning with a soft dry duster. Abrasive or chemical cleaners will harm the finish and should not be used.

All descriptive and forwarding specifications, drawings and particulars of weights and dimensions issued by the Company are approximate only and are intended only to present a general idea of the Goods described therein and nothing contained in any of them shall form part of any contract with the Company.

The Company reserves the right to vary the technique, design, construction and specification of Goods without notice. Such changes may result in a slight variations in details from the description or illustrations in Company literature which shall not entitle the Purchaser to rescind the contract.

Full Conditions