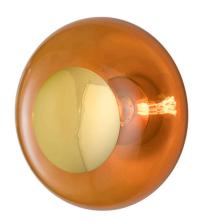

## Large Orange And Gold Glass Wall Light

Product Reference: 2420084

| Item Width (mm)  | 360    |
|------------------|--------|
| Item Height (mm) | 360    |
| Projection (mm)  | 225    |
| Lamp             | 1 x ES |
| Material         | Glass  |
| Colour           | Orange |
|                  |        |