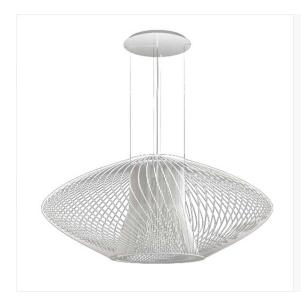

## Large Matt Gold Dimmable Led Metal Cage Pendant

Product Reference: 1670223

| Item Width (mm)   | 1050                         |
|-------------------|------------------------------|
| Item Height (mm)  | 438                          |
| Total Height (mm) | 3400                         |
| Lamp              | 3 x 15W LED 2700K<br>4500 lm |
| Material          | Metal                        |
| Colour            | Brass & Golds                |
|                   |                              |