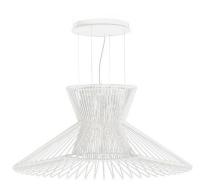

## Large Matt Gold Dimmable Led Metal Cage Pendant

Product Reference: 1670226

| Item Width (mm)   | 1050                         |
|-------------------|------------------------------|
| ltem Height (mm)  | 488                          |
| Total Height (mm) | 3400                         |
| Lamp              | 3 x 15W LED 2700K<br>4500 lm |
| Material          | Metal                        |
| Colour            | Brass & Golds                |