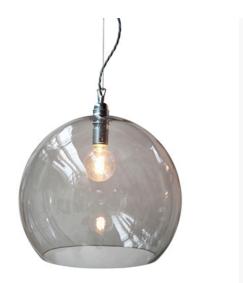

## Large Grey Glass Dome Pendant With Silver Metal

Product Reference: 2420043

| 390    |
|--------|
| 2390   |
| 1 x ES |
| Glass  |
| Grey   |
|        |