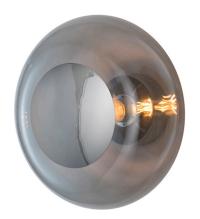

## R&S Robertson

## Large Grey And Silver Glass Wall Light

Product Reference: 2420081

| Item Width (mm)  | 360    |
|------------------|--------|
| Item Height (mm) | 360    |
| Projection (mm)  | 225    |
| Lamp             | 1 x ES |
| Material         | Glass  |
| Colour           | Grey   |
|                  |        |