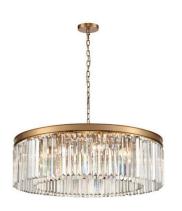

## Large Gold Pendant With Crystal Droplets

Product Reference: 2540038

| Item Width (mm)   | 800           |
|-------------------|---------------|
| Item Height (mm)  | 280           |
| Total Height (mm) | 2280          |
| Lamp              | 10 x SES      |
| Material          | Metal         |
| Second Material   | Crystal       |
| Colour            | Brass & Golds |
|                   |               |