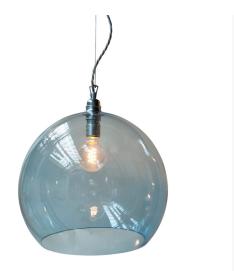

## Large Deep Blue Glass Dome Pendant With Silver Metal

Product Reference: 2420035

| ltem Width (mm)   | 390    |
|-------------------|--------|
| Total Height (mm) | 2390   |
| Lamp              | 1 x ES |
| Material          | Glass  |
| Colour            | Blue   |