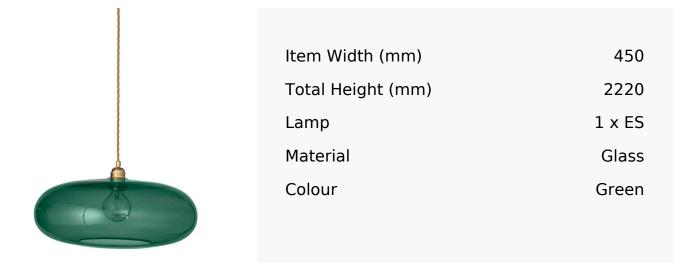

## Large Dark Green Glass Oval Pendant With Gold Metal

Product Reference: 2420007