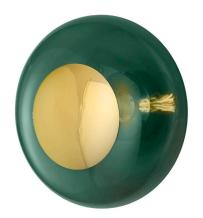

## Large Dark Green And Gold Glass Wall Light

Product Reference: 2420066

| Item Width (mm)  | 360    |
|------------------|--------|
| Item Height (mm) | 360    |
| Projection (mm)  | 225    |
| Lamp             | 1 x ES |
| Material         | Glass  |
| Colour           | Green  |
|                  |        |