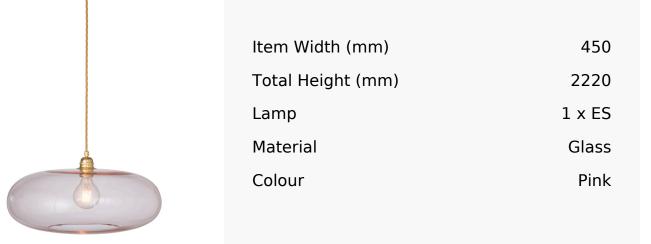

## R & S Robertson

## Large Coral Glass Oval Pendant With Gold Metal

Product Reference: 2420023



## CARE INSTRUCTIONS

The finishes used on this luminaire require cleaning with a soft dry duster. Abrasive or chemical cleaners will harm the finish and should not be used.

All descriptive and forwarding specifications, drawings and particulars of weights and dimensions issued by the Company are approximate only and are intended only to present a general idea of the Goods described therein and nothing contained in any of them shall form part of any contract with the Company.

The Company reserves the right to vary the technique, design, construction and specification of Goods without notice. Such changes may result in a slight variations in details from the description or illustrations in Company literature which shall not entitle the Purchaser to rescind the contract.

Full Conditions