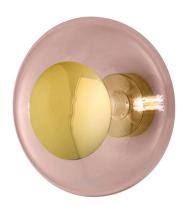

## Large Coral And Gold Glass Wall Light

Product Reference: 2420072

| Item Width (mm)  | 360    |
|------------------|--------|
| Item Height (mm) | 360    |
| Projection (mm)  | 225    |
| Lamp             | 1 x ES |
| Material         | Glass  |
| Colour           | Pink   |
|                  |        |