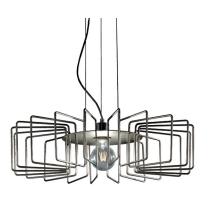

## Large Cage Pendant In An Iron Grey Finish

Product Reference: 6710173

| Item Width (mm)   | 700    |
|-------------------|--------|
| Item Height (mm)  | 170    |
| Total Height (mm) | 1370   |
| Lamp              | 1 x ES |
| Material          | Metal  |
| Colour            | Grey   |