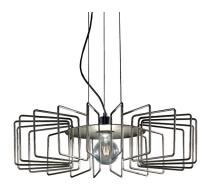

## Large Cage Pendant In A Rust Finish

Product Reference: 6710175

| Item Width (mm)   | 700    |
|-------------------|--------|
| Item Height (mm)  | 170    |
| Total Height (mm) | 1370   |
| Lamp              | 1 x ES |
| Material          | Metal  |
| Colour            | Brown  |
|                   |        |