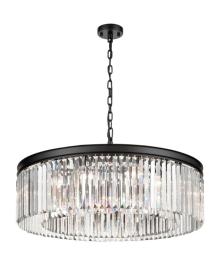

## Large Black Pendant With Crystal Droplets

Product Reference: 2540034

| Item Width (mm)   | 800      |
|-------------------|----------|
| Item Height (mm)  | 280      |
| Total Height (mm) | 2280     |
| Lamp              | 10 x SES |
| Material          | Metal    |
| Second Material   | Crystal  |
| Colour            | Black    |
|                   |          |