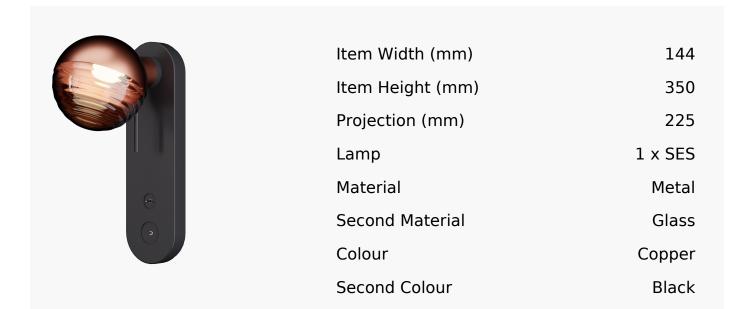

## R & S Robertson

Jules Bedside Wall Light With Usb-C In Super Matt Black And Satin Copper

Product Reference: 8500521