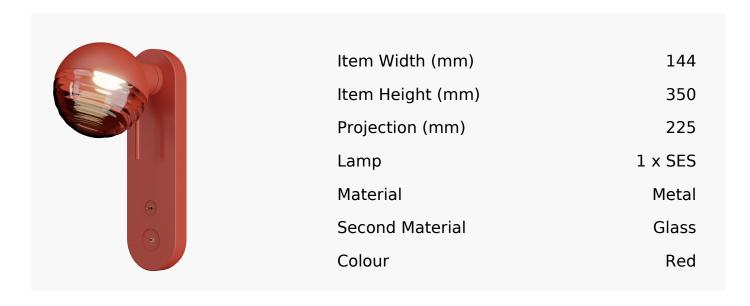

## R&S Robertson

## Jules Bedside Wall Light With Usb-C In Coral Red

Product Reference: 8500523



## **CARE INSTRUCTIONS**

The finishes used on this luminaire require cleaning with a soft dry duster. Abrasive or chemical cleaners will harm the finish and should not be used.

All descriptive and forwarding specifications, drawings and particulars of weights and dimensions issued by the Company are approximate only and are intended only to present a general idea of the Goods described therein and nothing contained in any of them shall form part of any contract with the Company.

The Company reserves the right to vary the technique, design, construction and specification of Goods without notice. Such changes may result in a slight variations in details from the description or illustrations in Company literature which shall not entitle the Purchaser to rescind the contract.

Full Condit