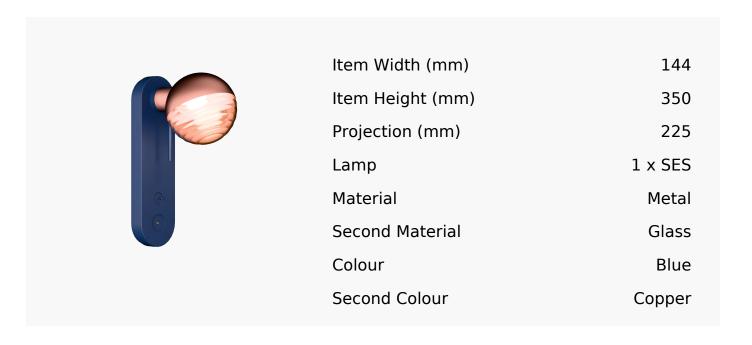

## Jules Bedside Wall Light With Usb-C In Cobalt Blue And Satin Copper

Product Reference: 8500526