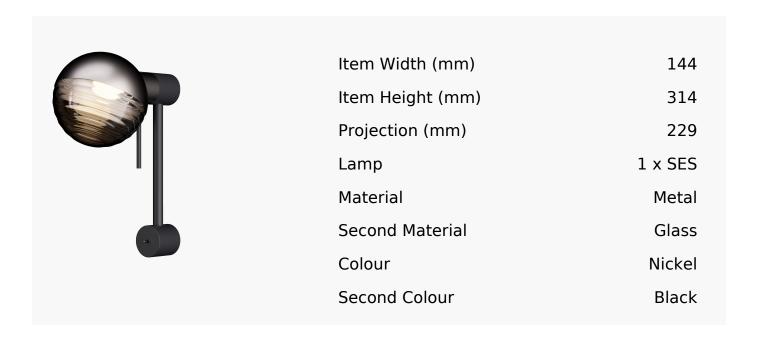

## Jules Wall Light In Super Matt Black And Satin Nickel

Product Reference: 8500516