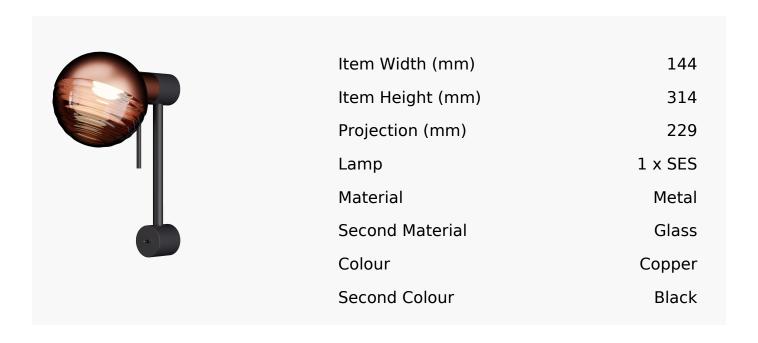

## Jules Wall Light In Super Matt Black And Satin Copper

Product Reference: 8500515