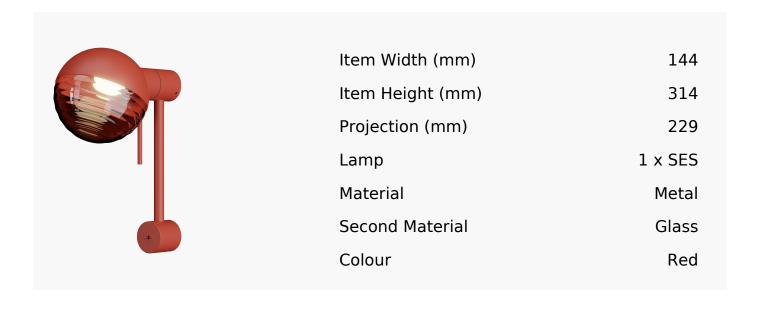

## R&S Robertson

## Jules Wall Light In Coral Red

Product Reference: 8500517



## **CARE INSTRUCTIONS**

The finishes used on this luminaire require cleaning with a soft dry duster. Abrasive or chemical cleaners will harm the finish and should not be used.

All descriptive and forwarding specifications, drawings and particulars of weights and dimensions issued by the Company are approximate only and are intended only to present a general idea of the Goods described therein and nothing contained in any of them shall form part of any contract with the Company.

The Company reserves the right to vary the technique, design, construction and specification of Goods without notice. Such changes may result in a slight variations in details from the description or illustrations in Company literature which shall not entitle the Purchaser to rescind the contract.

Full Condit