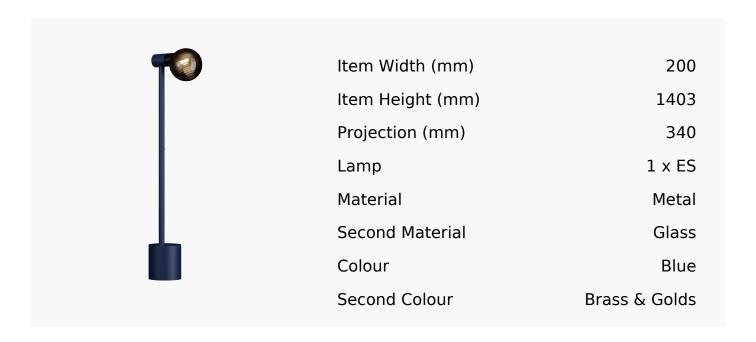

## Jules Floor Lamp In Cobalt Blue And Burnished Brass

Product Reference: 8500512