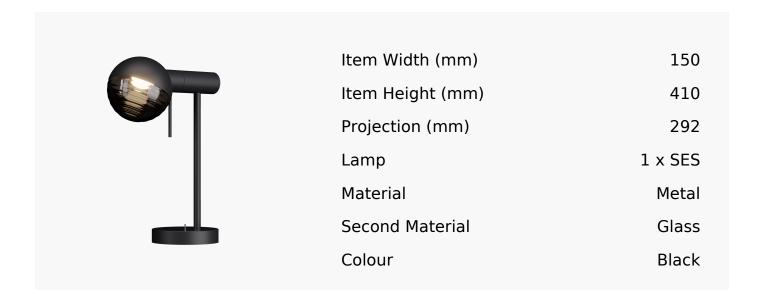

## R&S Robertson

## Jules Desk Lamp In Super Matt Black

Product Reference: 8500501



## **CARE INSTRUCTIONS**

The finishes used on this luminaire require cleaning with a soft dry duster. Abrasive or chemical cleaners will harm the finish and should not be used.

All descriptive and forwarding specifications, drawings and particulars of weights and dimensions issued by the Company are approximate only and are intended only to present a general idea of the Goods described therein and nothing contained in any of them shall form part of any contract with the Company.

The Company reserves the right to vary the technique, design, construction and specification of Goods without notice. Such changes may result in a slight variations in details from the description or illustrations in Company literature which shall not entitle the Purchaser to rescind the contract.

Full Condit