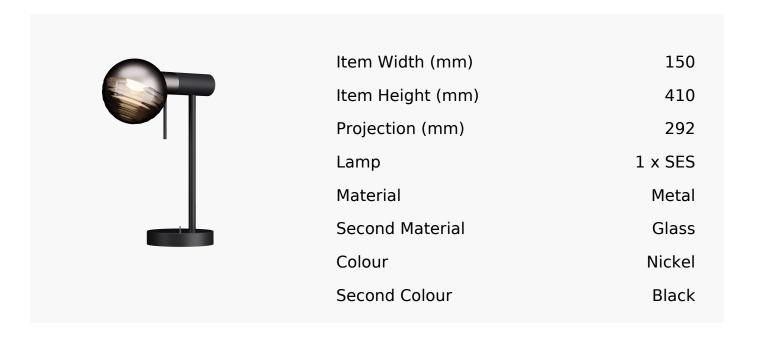

## Jules Desk Lamp In Super Matt Black And Satin Nickel

Product Reference: 8500504