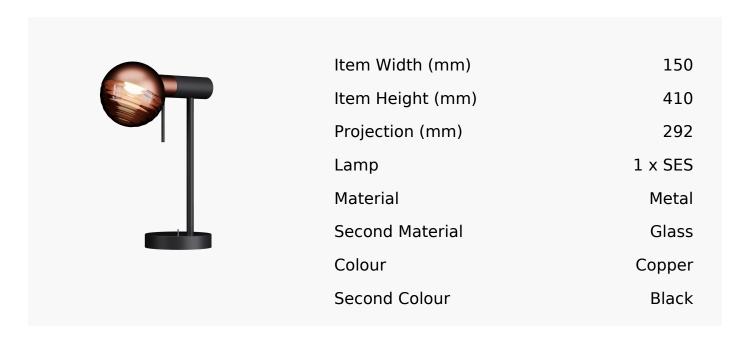

## Jules Desk Lamp In Super Matt Black And Satin Copper

Product Reference: 8500503