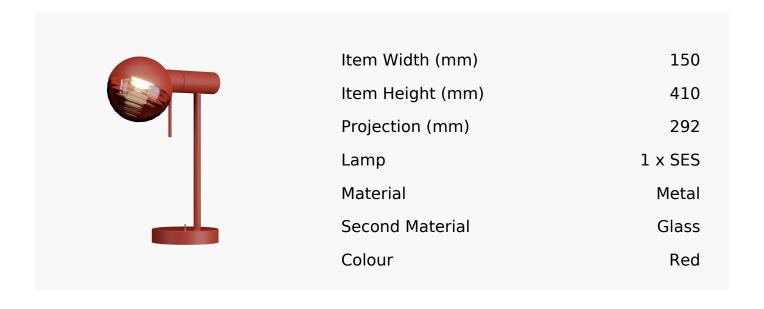

## R&S Robertson

## Jules Desk Lamp In Coral Red

Product Reference: 8500505



## **CARE INSTRUCTIONS**

The finishes used on this luminaire require cleaning with a soft dry duster. Abrasive or chemical cleaners will harm the finish and should not be used.

All descriptive and forwarding specifications, drawings and particulars of weights and dimensions issued by the Company are approximate only and are intended only to present a general idea of the Goods described therein and nothing contained in any of them shall form part of any contract with the Company.

The Company reserves the right to vary the technique, design, construction and specification of Goods without notice. Such changes may result in a slight variations in details from the description or illustrations in Company literature which shall not entitle the Purchaser to rescind the contract.

Full Condit