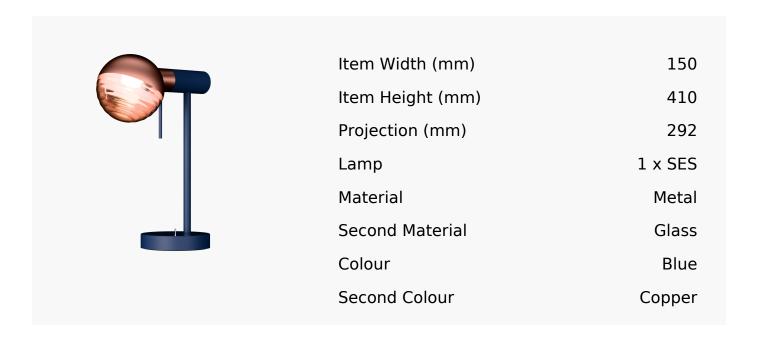

## R&S Robertson

## Jules Desk Lamp In Cobalt Blue And Satin Copper

Product Reference: 8500527



## **CARE INSTRUCTIONS**

The finishes used on this luminaire require cleaning with a soft dry duster. Abrasive or chemical cleaners will harm the finish and should not be used.

All descriptive and forwarding specifications, drawings and particulars of weights and dimensions issued by the Company are approximate only and are intended only to present a general idea of the Goods described therein and nothing contained in any of them shall form part of any contract with the Company.

The Company reserves the right to vary the technique, design, construction and specification of Goods without notice. Such changes may result in a slight variations in details from the description or illustrations in Company literature which shall not entitle the Purchaser to rescind the contract.

Full Condit