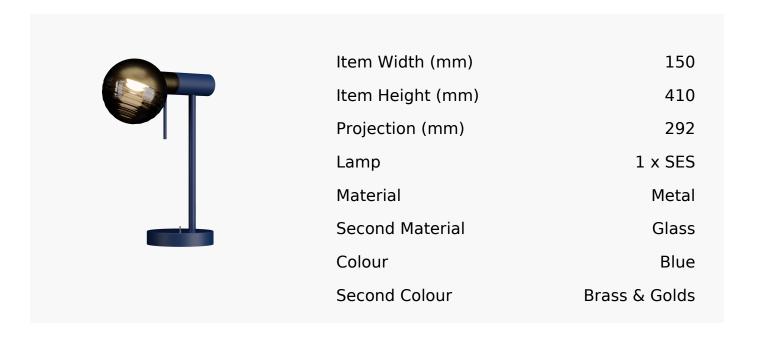

## Jules Desk Lamp In Cobalt Blue And Burnished Brass

Product Reference: 8500506