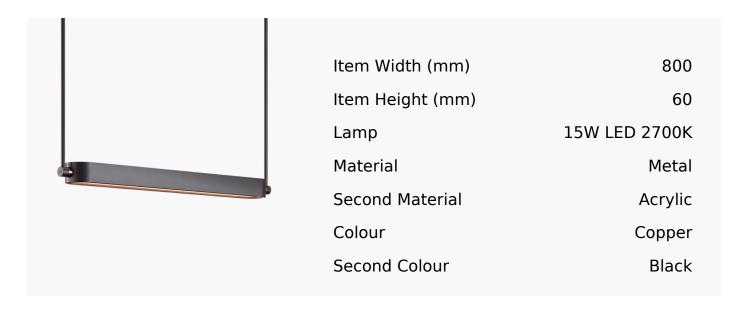

## Jazz Linear Led Pendant In Super Matt Black + Satin Copper

Product Reference: 8511918