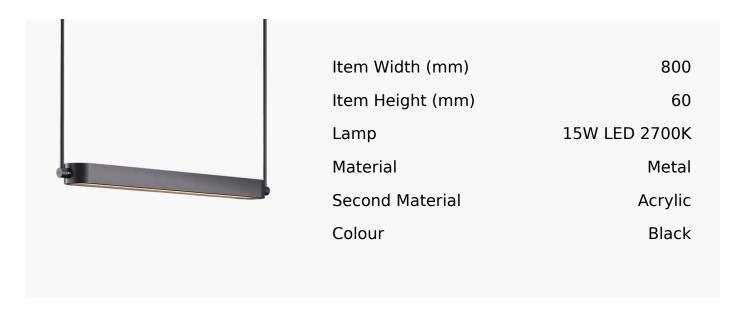

## Jazz Linear Led Pendant In Super Matt Black + Gloss Black

Product Reference: 8511913