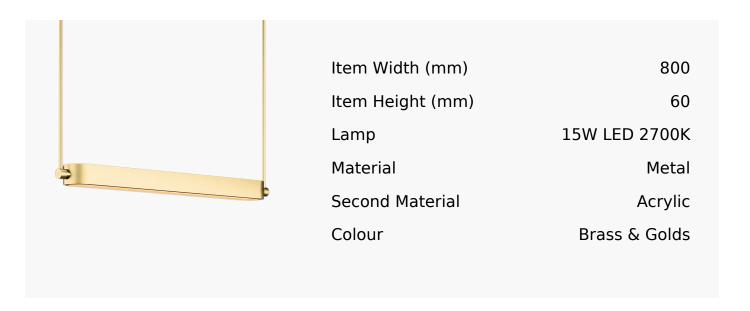

## Jazz Linear Led Pendant In Satin Brass + Polished Brass

Product Reference: 8511914