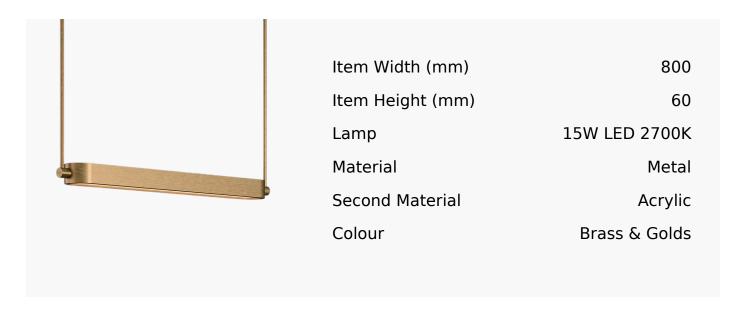

## R&S Robertson

## Jazz Linear Led Pendant In Burnished Brass

Product Reference: 8511915



## **CARE INSTRUCTIONS**

The finishes used on this luminaire require cleaning with a soft dry duster. Abrasive or chemical cleaners will harm the finish and should not be used.

All descriptive and forwarding specifications, drawings and particulars of weights and dimensions issued by the Company are approximate only and are intended only to present a general idea of the Goods described therein and nothing contained in any of them shall form part of any contract with the Company.

The Company reserves the right to vary the technique, design, construction and specification of Goods without notice. Such changes may result in a slight variations in details from the description or illustrations in Company literature which shall not entitle the Purchaser to rescind the contract.

Full Condit