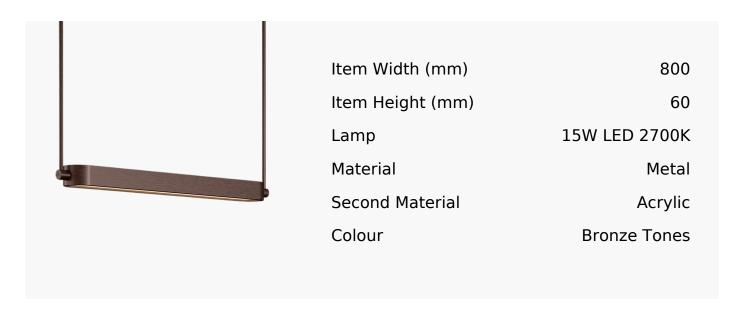

## R&S Robertson

## Jazz Linear Led Pendant In Brushed Bronze

Product Reference: 8511916



## **CARE INSTRUCTIONS**

The finishes used on this luminaire require cleaning with a soft dry duster. Abrasive or chemical cleaners will harm the finish and should not be used.

All descriptive and forwarding specifications, drawings and particulars of weights and dimensions issued by the Company are approximate only and are intended only to present a general idea of the Goods described therein and nothing contained in any of them shall form part of any contract with the Company.

The Company reserves the right to vary the technique, design, construction and specification of Goods without notice. Such changes may result in a slight variations in details from the description or illustrations in Company literature which shall not entitle the Purchaser to rescind the contract.

Full Condit