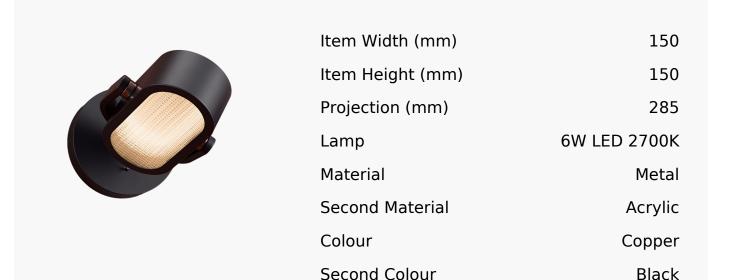

## Jazz Led Wall Light In Super Matt Black + Satin Copper

Product Reference: 8511912