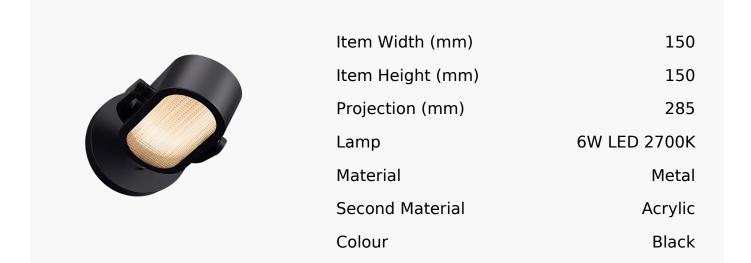

## Jazz Led Wall Light In Super Matt Black + Gloss Black

Product Reference: 8511907