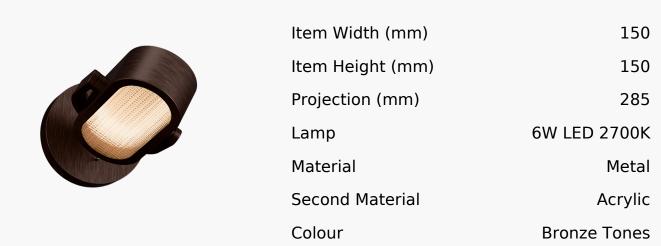

## R&S Robertson

## Jazz Led Wall Light In Brushed Bronze

Product Reference: 8511910



## **CARE INSTRUCTIONS**

The finishes used on this luminaire require cleaning with a soft dry duster. Abrasive or chemical cleaners will harm the finish and should not be used.

All descriptive and forwarding specifications, drawings and particulars of weights and dimensions issued by the Company are approximate only and are intended only to present a general idea of the Goods described therein and nothing contained in any of them shall form part of any contract with the Company.

The Company reserves the right to vary the technique, design, construction and specification of Goods without notice. Such changes may result in a slight variations in details from the description or illustrations in Company literature which shall not entitle the Purchaser to rescind the contract.

Full Condit