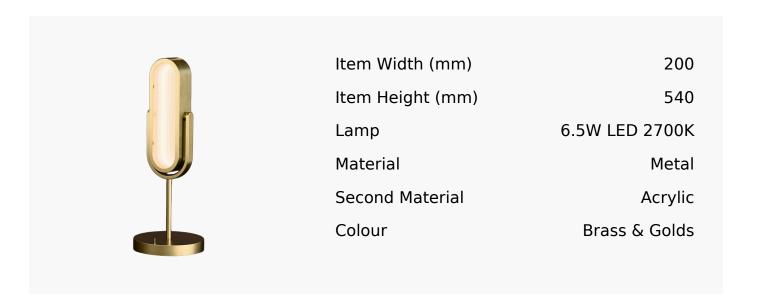

## Jazz Led Desk Lamp In Satin Brass + Polished Brass

Product Reference: 8511902