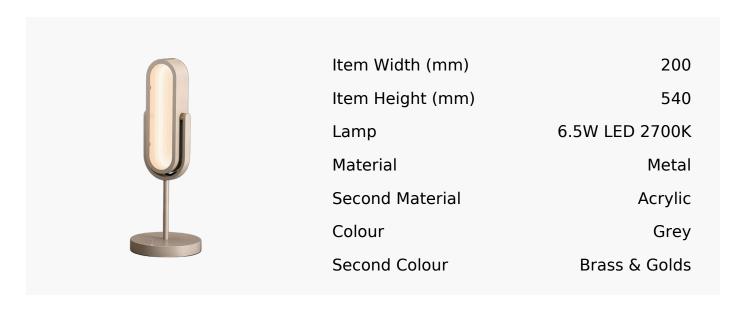

## R&S Robertson

## Jazz Led Desk Lamp In Grey Beige + Satin Brass

Product Reference: 8511905



## **CARE INSTRUCTIONS**

The finishes used on this luminaire require cleaning with a soft dry duster. Abrasive or chemical cleaners will harm the finish and should not be used.

All descriptive and forwarding specifications, drawings and particulars of weights and dimensions issued by the Company are approximate only and are intended only to present a general idea of the Goods described therein and nothing contained in any of them shall form part of any contract with the Company.

The Company reserves the right to vary the technique, design, construction and specification of Goods without notice. Such changes may result in a slight variations in details from the description or illustrations in Company literature which shall not entitle the Purchaser to rescind the contract.

Full Condit