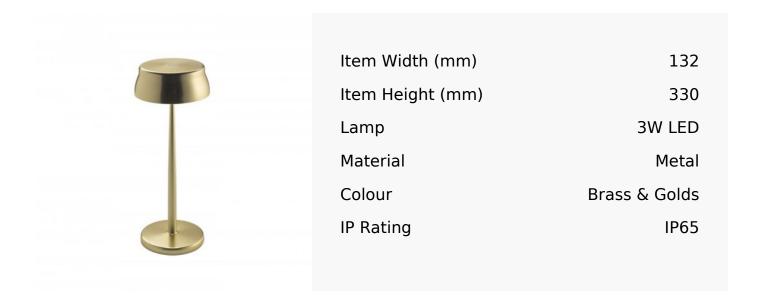

## R&S Robertson

## Ip65 Gold 3W Led Portable Table Lamp

Product Reference: 2600183



## **CARE INSTRUCTIONS**

The finishes used on this luminaire require cleaning with a soft dry duster. Abrasive or chemical cleaners will harm the finish and should not be used.

All descriptive and forwarding specifications, drawings and particulars of weights and dimensions issued by the Company are approximate only and are intended only to present a general idea of the Goods described therein and nothing contained in any of them shall form part of any contract with the Company.

The Company reserves the right to vary the technique, design, construction and specification of Goods without notice. Such changes may result in a slight variations in details from the description or illustrations in Company literature which shall not entitle the Purchaser to rescind the contract.

Full Condit