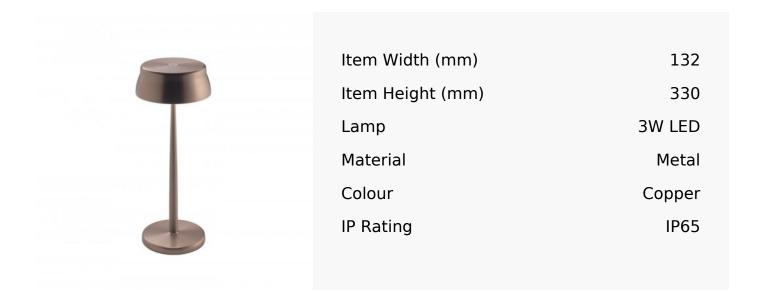

## R&S Robertson

## Ip65 Copper 3W Led Portable Table Lamp

Product Reference: 2600184



## **CARE INSTRUCTIONS**

The finishes used on this luminaire require cleaning with a soft dry duster. Abrasive or chemical cleaners will harm the finish and should not be used.

All descriptive and forwarding specifications, drawings and particulars of weights and dimensions issued by the Company are approximate only and are intended only to present a general idea of the Goods described therein and nothing contained in any of them shall form part of any contract with the Company.

The Company reserves the right to vary the technique, design, construction and specification of Goods without notice. Such changes may result in a slight variations in details from the description or illustrations in Company literature which shall not entitle the Purchaser to rescind the contract.

Full Condit