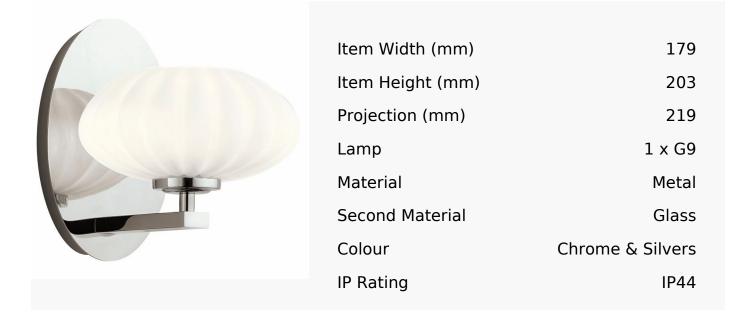

## Ip44 Polished Chrome Wall Light With Etched Glass

Product Reference: 2310293