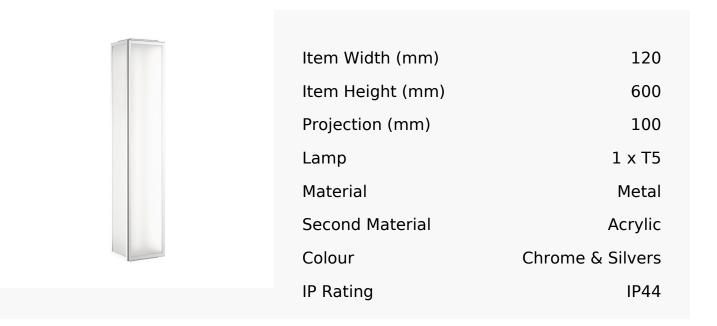

## Ip44 Polished Chrome Wall Light With Acrylic Diffuser

Product Reference: 3620904