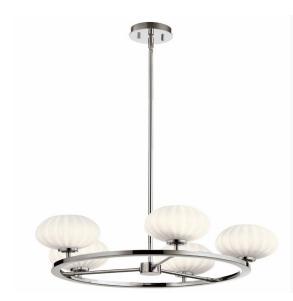

## Ip44 Polished Chrome 5 Light Cartwheel Pendant With Etched Glasses

Product Reference: 2310297

| Item Width (mm)  | 711              |
|------------------|------------------|
| Item Height (mm) | 268 - 1032       |
| Lamp             | 5 x G9           |
| Material         | Metal            |
| Second Material  | Glass            |
| Colour           | Chrome & Silvers |
| IP Rating        | IP44             |