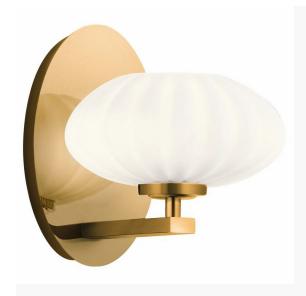

## Ip44 Gold Wall Light With Etched Glass

Product Reference: 2310292

| Item Width (mm)  | 179           |
|------------------|---------------|
| Item Height (mm) | 203           |
| Projection (mm)  | 219           |
| Lamp             | 1 x G9        |
| Material         | Metal         |
| Second Material  | Glass         |
| Colour           | Brass & Golds |
| IP Rating        | IP44          |
|                  |               |