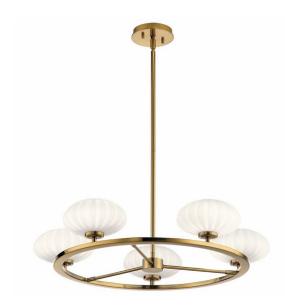

## Ip44 Gold 5 Light Cartwheel Pendant With Etched Glasses

Product Reference: 2310296

| Item Width (mm)  | 711           |
|------------------|---------------|
| Item Height (mm) | 268 - 1032    |
| Lamp             | 5 x G9        |
| Material         | Metal         |
| Second Material  | Glass         |
| Colour           | Brass & Golds |
| IP Rating        | IP44          |