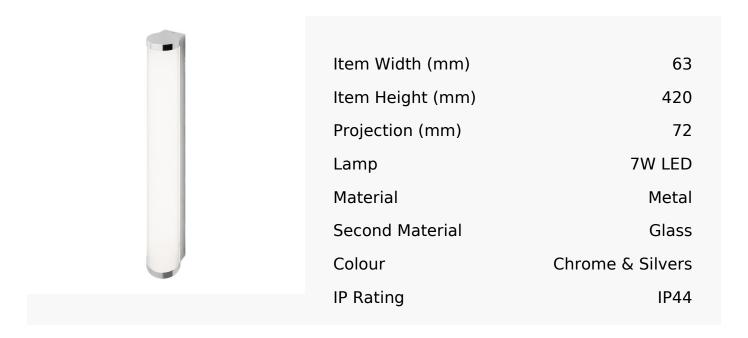

## Ip44 Polished Chrome Led Wall Light With Opal Glass Diffuser

Product Reference: 3620646