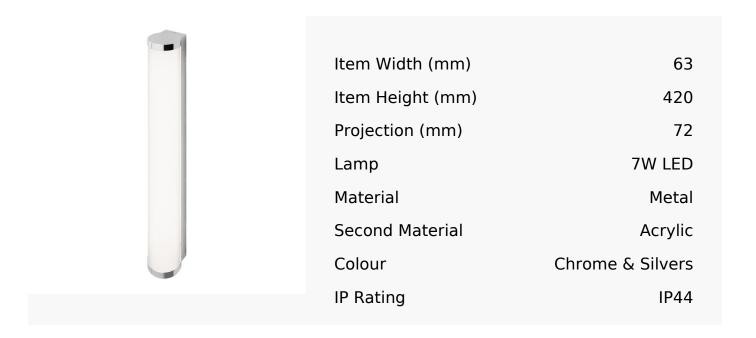

## Ip44 Polished Chrome Led Wall Light With Opal Diffuser

Product Reference: 3620646