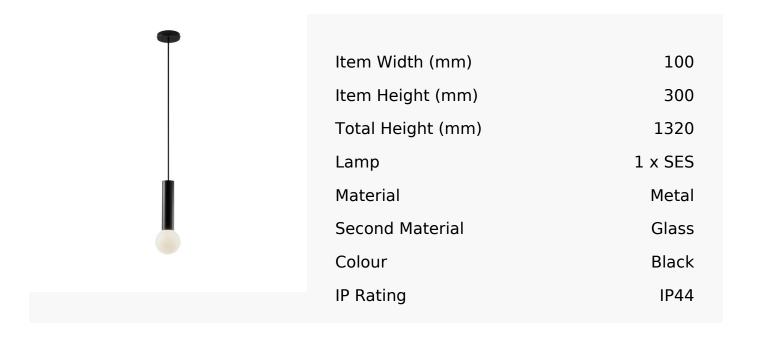

## R&S Robertson

## Ip44 Black Pendant With Opal Glass Globe

Product Reference: 4261477



## **CARE INSTRUCTIONS**

The finishes used on this luminaire require cleaning with a soft dry duster. Abrasive or chemical cleaners will harm the finish and should not be used.

All descriptive and forwarding specifications, drawings and particulars of weights and dimensions issued by the Company are approximate only and are intended only to present a general idea of the Goods described therein and nothing contained in any of them shall form part of any contract with the Company.

The Company reserves the right to vary the technique, design, construction and specification of Goods without notice. Such changes may result in a slight variations in details from the description or illustrations in Company literature which shall not entitle the Purchaser to rescind the contract.

Full Condit