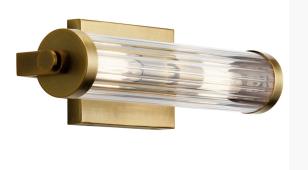

## Ip44 Antique Brass Wall Light With Ribbed Diffuser

Product Reference: 2310347

| 407           |
|---------------|
| 115           |
| 115           |
| 2 x SES       |
| Metal         |
| Glass         |
| Brass & Golds |
| IP44          |
|               |